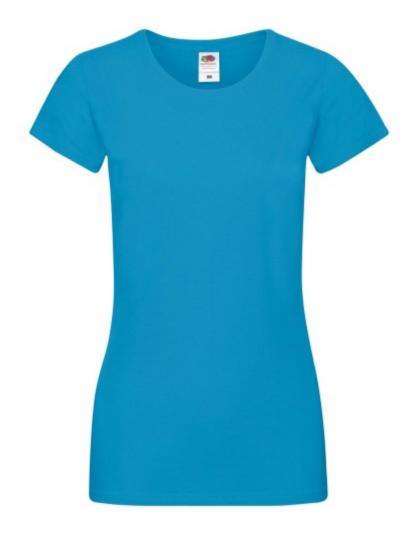

# FRUIT OF THE LOOM, LADIES SOFSPUN, WOMEN'S T-SHIRT, AZURE BLUE, XL

### **Colors**

Fruit of the Loom, Ladies Sofspun, women's T-shirt, azure blue, XL. Women's 100% cotton short sleeve cotton shirt, 165gm / m2 cotton, made of innovative Sofspun cotton for a super soft skin feel, modern cut, slightly fitting collar, slightly waist-high, ready-to-wear T-shirt. Branding: DTG, screen printing, flex, flock.